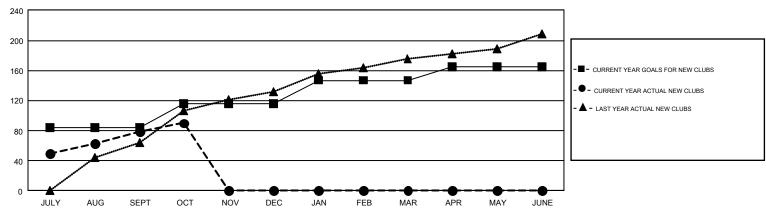

SEPT | 84            | 79          | 7             | JULY/AUG/SEPT         | 2,915                     | 2,730                   | 1,604                                        |  |
| OCT/NOV/DEC   | 32            | 11          | 1             | OCT/NOV/DEC           | 1,126                     | 992                     | 212                                          |  |
| JAN/FEB/MAR   | 31            | 0           | 0             | JAN/FEB/MAR           | 935                       | 0                       | 0                                            |  |
| APR/MAY/JUNE  | 18            | 0           | 0             | APR/MAY/JUNE          | 209                       | 0                       | 0                                            |  |

## GOALS AND ACTUAL NEW CLUBS CUMULATIVE



## GOALS AND ACTUAL MEMBERS CUMULATIVE



| DROPPED CLUBS: 8               |       | 436 CLUBS OF 1,223 ADDED 1 OR             | GENDER DISTRIBUTION             |                 |        |
|--------------------------------|-------|-------------------------------------------|---------------------------------|-----------------|--------|
|                                |       | MORE NEW MEMBERS                          | MALE                            | 25,590 (76.57%) |        |
|                                |       |                                           | FEMALE                          | 7,830 (23.43%)  |        |
| DROPPED MEMBERS                |       |                                           |                                 |                 |        |
| DECEASED