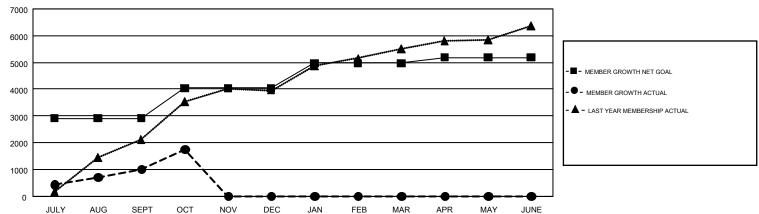

## GOALS AND ACTUAL MEMBERS CUMULATIVE

| DROPPED CLUBS: 8               |       | 436 CLUBS OF 1,223 ADDED 1 OR             | GENDER DISTRIBUTION             |                 |        |
|--------------------------------|-------|-------------------------------------------|---------------------------------|-----------------|--------|
|                                |       | MORE NEW MEMBERS                          | MALE                            | 25,590 (76.57%) |        |
|                                |       |                                           | FEMALE                          | 7,830 (23.43%)  |        |
| DROPPED MEMBERS                |       |                                           |                                 |                 |        |
| DECEASED                       | 15    | CHCK HEDE FOR CHMHI ATIVE                 | TOTAL FAMILY UNIT MEMBERS       |                 | 17,282 |
| CLUB CANCELLED 132 OTHER 1,669 |       | CLICK HERE FOR CUMULATIVE MEMBERSHIP DATA | FAMILY MEMBERS PAYING HALF DUES |                 |        |
|                                |       |                                           |                                 |                 | 10,789 |
| TOTAL                          | 1,816 |                                           |                                 |                 |        |